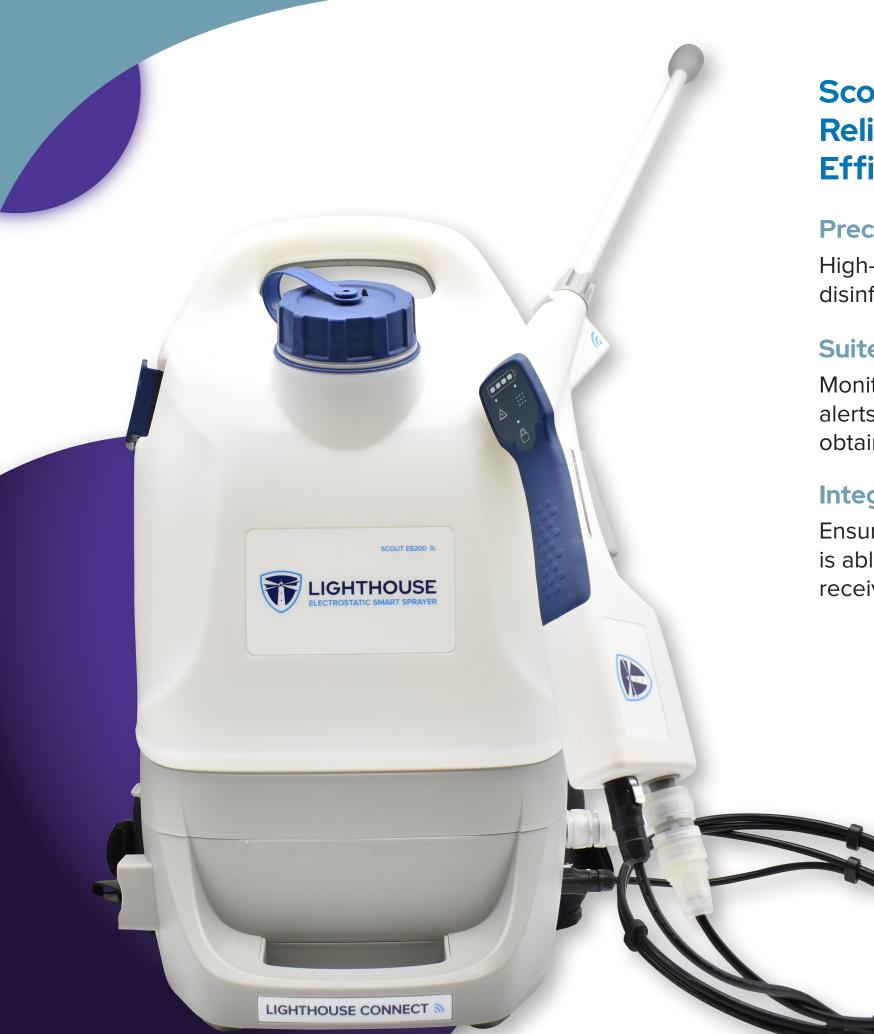

### Precision Sprayer with Electrostatic Capability

High-efficiency and precise application of surface disinfectants to targeted areas.

High Efficiency sprayer **saves time** and **reduces chemical usage** 

Dual Spray Mode and portfolio of surface disinfectants ensures you are in **Regulatory Compliance** 

Engineered for uptime – ruggedized components for use in commercial environments

Best-in-Class Battery life easily outlast a full 8-hour shift

Electrostatic Capabilities ensure even coverage and adherence to surfaces

Use less chemicals, cover 12,000 square feet of surface space per gallon of chemical