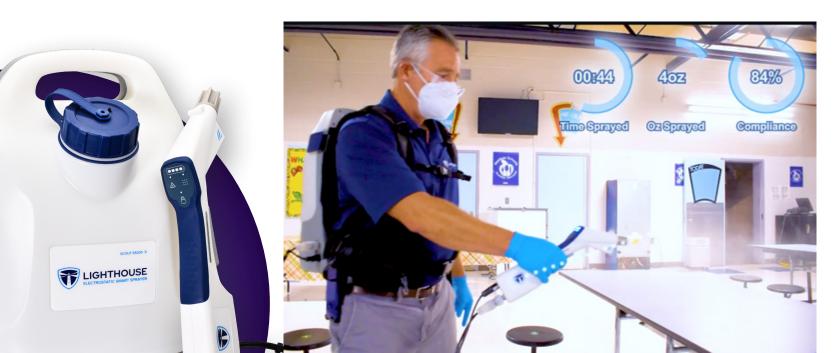

### Precision Sprayer with Electrostatic Capability

High-efficiency and precise application of surface disinfectants to targeted areas.

High Efficiency sprayer **saves time** and **reduces chemical usage** 

Dual Spray Mode and portfolio of surface disinfectants ensures you are in **Regulatory Compliance** 

Engineered for uptime – ruggedized components for use in commercial environments

Improve productivity, decrease labor costs, reliably disinfect large areas with a smaller team and in less time

**Precision Nozzle** delivers uniform surface coverage to achieve appropriate dwell time for pathogen kill

Best-in-Class Battery life easily outlast a full 8-hour shift

Electrostatic Capabilities ensure even coverage and adherence to surfaces

Use less chemicals, cover 12,000 square feet of surface space per gallon of chemical