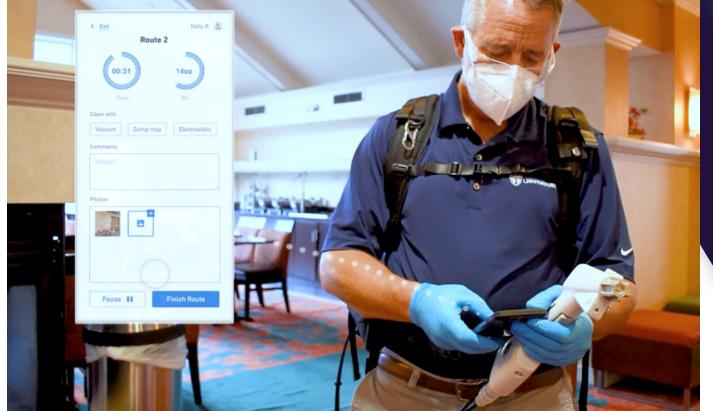

Route Management allows you to efficiently manage your team

### **Proof-of-Service and KPI Reporting**

on metrics such as time and material utilization for management

**Preventative Maintenance alerts** your team of maintenance tasks before issues arise:

**Rinse Cycles and Storage** 

**Clogged Nozzle** 

Components nearing end-of-life

|                              | 100%                                                                    |                        |                 |       |
|------------------------------|-------------------------------------------------------------------------|------------------------|-----------------|-------|
| athroom Sprayer<br>NRG0004   | <u>edit</u>                                                             |                        | -               |       |
|                              | ES2000145<br>10.22.21<br>110<br>3,185                                   | Start time<br>11:08 AM |                 |       |
|                              | 08.28.21<br>12                                                          |                        | A 🕛             |       |
| ed Pump hours sprayed / tota | Nozzle clog detected.<br>Follow the steps below to clean<br>the nozzle. |                        |                 |       |
| 12.31%                       |                                                                         | Cance                  | el Clean n      | ozzle |
|                              |                                                                         |                        | Begin New Route |       |