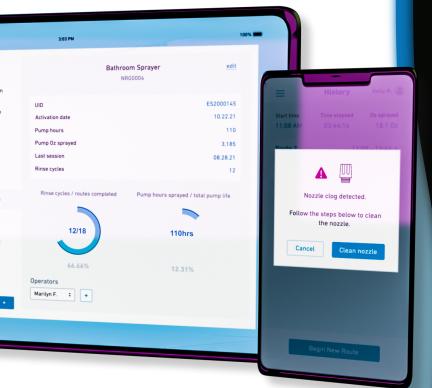

### **Proof-of-Service and KPI Reporting**

on metrics such as time and material utilization for management

**Preventative Maintenance alerts** your team of maintenance tasks before issues arise:

**Rinse Cycles and Storage** 

**Clogged Nozzle** 

Components nearing end-of-life

|                              | 100%                                                                    |                        |                 |       |
|------------------------------|-------------------------------------------------------------------------|------------------------|-----------------|-------|
| athroom Sprayer<br>NRG0004   | <u>edit</u>                                                             |                        | -               |       |
|                              | ES2000145<br>10.22.21<br>110<br>3,185                                   | Start time<br>11:08 AM |                 |       |
|                              | 08.28.21<br>12                                                          |                        | A 🕛             |       |
| ed Pump hours sprayed / tota | Nozzle clog detected.<br>Follow the steps below to clean<br>the nozzle. |                        |                 |       |
| 12.31%                       |                                                                         | Cance                  | el Clean n      | ozzle |
|                              |                                                                         |                        | Begin New Route |       |