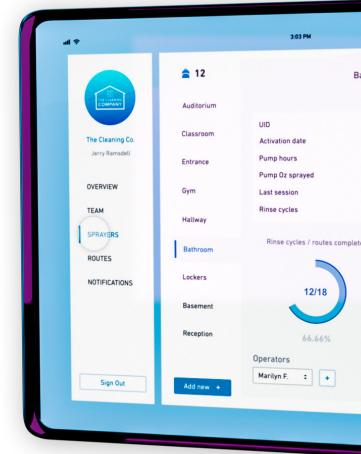

| all 4 |                  |             |
|-------|------------------|-------------|
|       |                  | <b>a</b> 12 |
|       | COMPANY          | Auditorium  |
|       | The Cleaning Co. | Classroom   |
|       | Jerry Ramsdell   | Entrance    |
|       | OVERVIEW         | Gym         |
|       | SPRAYERS         | Hallway     |
|       | ROUTES           | Bathroom    |
|       | NOTIFICATIONS    | Lockers     |
|       |                  | Basement    |
|       |                  | Reception   |
|       | Sign Out         | Add new     |

Route Management allows you to efficiently manage your team

### **Proof-of-Service and KPI Reporting**

on metrics such as time and material utilization for management

**Preventative Maintenance alerts** your team of maintenance tasks before issues arise:

**Rinse Cycles and Storage** 