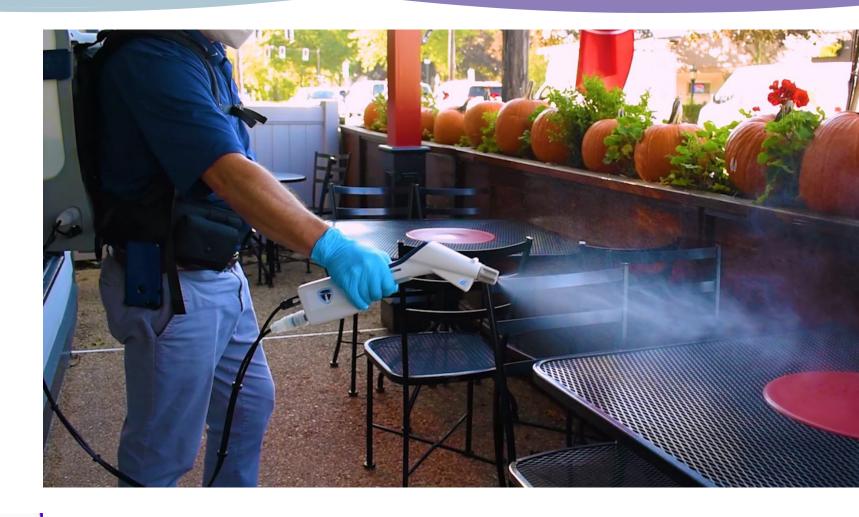

### Precision Sprayer with Electrostatic Capability

High-efficiency and precise application of surface disinfectants to targeted areas.

High Efficiency sprayer **saves time** and **reduces chemical usage** 

Dual Spray Mode and portfolio of surface disinfectants ensures you are in **Regulatory Compliance** 

Engineered for uptime – ruggedized components for use in commercial environments

Improve productivity, decrease labor costs, reliably disinfect large areas with a smaller team and in less time

**Precision Nozzle** delivers uniform surface coverage to achieve appropriate dwell time for pathogen kill