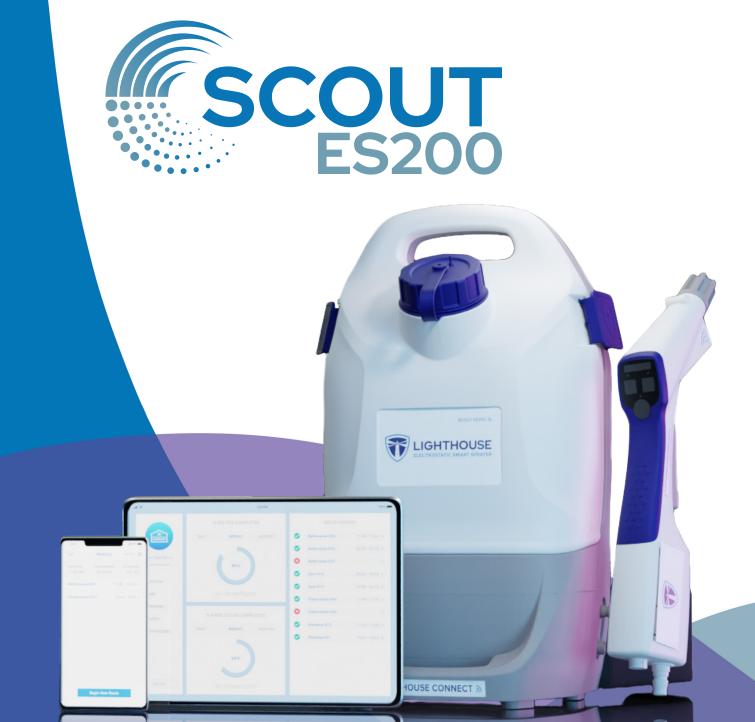

### High-Efficiency Touchless Sprayer & Operational Intelligence Platform

OUSE CONNECT

www.LighthouseEIP.com/Scout

\*Scout ES200 is a patent pending system

### Scout delivers best-in-class Reliability, Intelligence, Efficiency and Compliance

### Precision Sprayer with Electrostatic Capability

High-efficiency and precise application of surface disinfectants to targeted areas.

### Suite of Cloud and Mobile Applications

Monitor and track chemistry usage, receive service alerts to stay ahead of maintenance tasks and obtain proof of service across your facilities.

#### **Integrated Training & Support**

Ensures your team is trained for proper usage of Scout, is able to quickly troubleshoot and resolve issues, and receive real-time notifications on compliance updates.