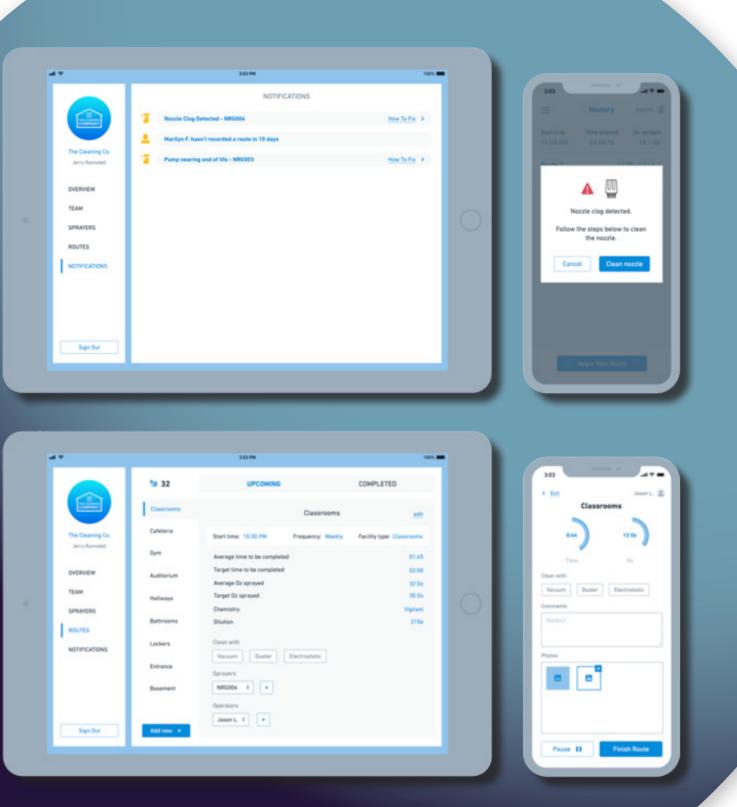

Route Management allows you to efficiently manage your team

### **Proof-of-Service and KPI Reporting**

on metrics such as time and material utilization for management

**Preventative Maintenance alerts** your team of maintenance tasks before issues arise:

**Rinse Cycles and Storage** 

**Clogged Nozzle** 

Components nearing end-of-life

|                              | 100%                                                                    |                        |                 |       |
|------------------------------|-------------------------------------------------------------------------|------------------------|-----------------|-------|
| athroom Sprayer<br>NRG0004   | <u>edit</u>                                                             |                        | -               |       |
|                              | ES2000145<br>10.22.21<br>110<br>3,185                                   | Start time<br>11:08 AM |                 |       |
|                              | 08.28.21<br>12                                                          |                        | A 🕛             |       |
| ed Pump hours sprayed / tota | Nozzle clog detected.<br>Follow the steps below to clean<br>the nozzle. |                        |                 |       |
| 12.31%                       |                                                                         | Cance                  | el Clean n      | ozzle |
|                              |                                                                         |                        | Begin New Route |       |