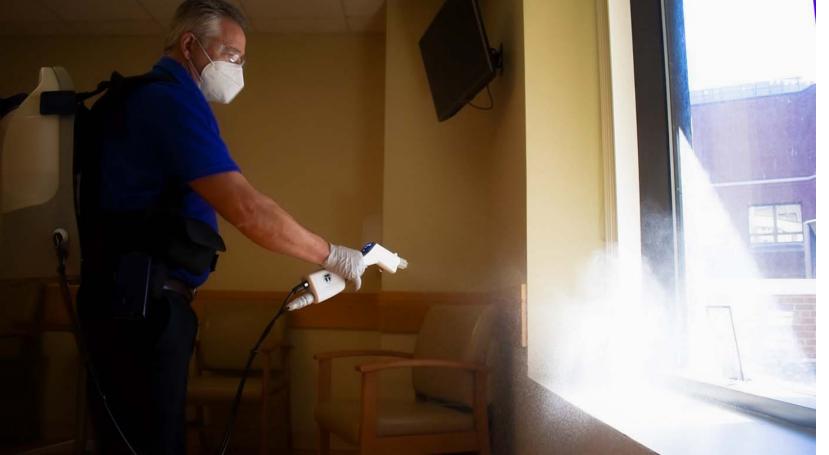

### Precision Sprayer with Electrostatic Capability

High-efficiency and precise application of surface disinfectants to targeted areas.

High Efficiency sprayer **saves time** and **reduces chemical usage** 

Dual Spray Mode and portfolio of surface disinfectants ensures you are in **Regulatory Compliance** 

Engineered for uptime – ruggedized components for use in commercial environments

Improve productivity, decrease labor costs, reliably disinfect large areas with a smaller team and in less time

**Precision Nozzle** delivers uniform surface coverage to achieve appropriate dwell time for pathogen kill