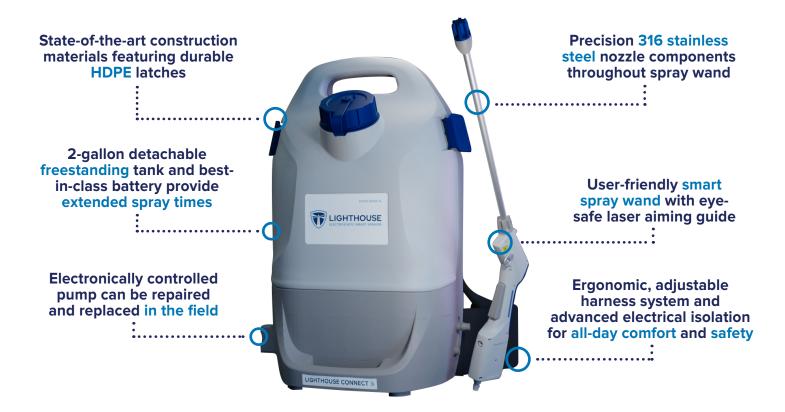

## DESIGNED FOR MAXIMIZED UPTIME & RELIABILITY

- 1 Electronically controled pump optimizes time and material efficiency for **maximized cost savings**.
- 2 State-of-the-art construction materials and in-field service capabilities **boosts durability** and **eliminates downtime**.
- Precision 316 stainless steel nozzle components result in superior droplet deposition, surface coverage, and surface dwell times.

- 2-gallon detachable tank and 2x bestin-class batteries provide 6.5+ hours of extended spray time.
- Ergonomic, adjustable harness system and advanced electrical isolation provide all-day comfort and enhanced safety for operators.
- 6 6.8kV electrostatic capabilities provide consistent and even application of chemistries and disinfectants across all facility surfaces.