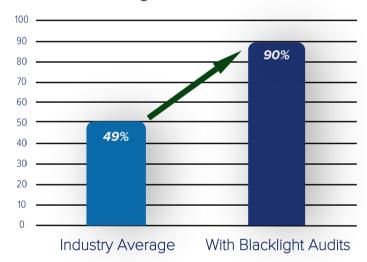

## **Tracer Blacklight Program**

Ensure the effectiveness of your teams cleaning & disinfecting processes



An effective blacklight program drives quality and performance improvement

Studies show high touch surfaces are frequently overlooked by environmental services staff \*



Blacklight increases the effectiveness of cleaning from 49% to 90%





# Replace Manual Tracking with Tracer:

- Cloud-based data collection software
- Collect data on any device
- Dashboard showing performance and areas for improvement

## **Pricing**

#### Includes:

- Tracer Blacklight Software
- Free Blacklight Indicator

### Cost:

Hospital/large facility: \$75/month Clinic/small facility: \$25/month