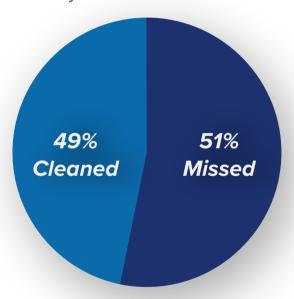

## **Tracer Blacklight Program**

Ensure the effectiveness of your teams cleaning & disinfecting processes

An effective blacklight program drives quality and performance improvement

Studies show high touch surfaces are frequently overlooked by environmental services staff \*

Blacklight increases the effectiveness of cleaning from 49% to 90%