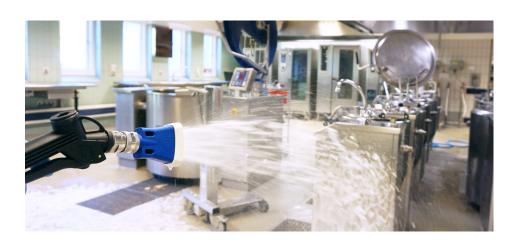

Nilfisk FOOD Nommo

foam / rinse / sanitize unit

Clean & sanitize small to medium spaces with the water-driven Nommo. Three functions in one unit save space and simplify the sanitation process.

- water-powered requires 29-80 psi (2-6 bar) incoming water pressure
- draws from two concentrated products, one at a time – color coded selector valve matches chemical suction lines
- spray or foam switch function by swapping nozzles
- patented Tornado rinse/spray nozzle highimpact output with 20% less water
- Top Jet foam nozzle creates visible, wet foam without compressed air
- simple installation & operation