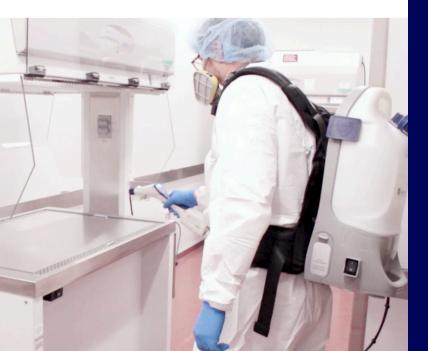

#### **STEP 3: ENHANCED DISINFECTION**

With the soil and biofilm removed, it's critical to disinfect again to ensure the cleanest and safest environment. Using an **advanced electrostatic sprayer with a sporicidal disinfectant**, we will disinfect all surfaces, floors and equipment.