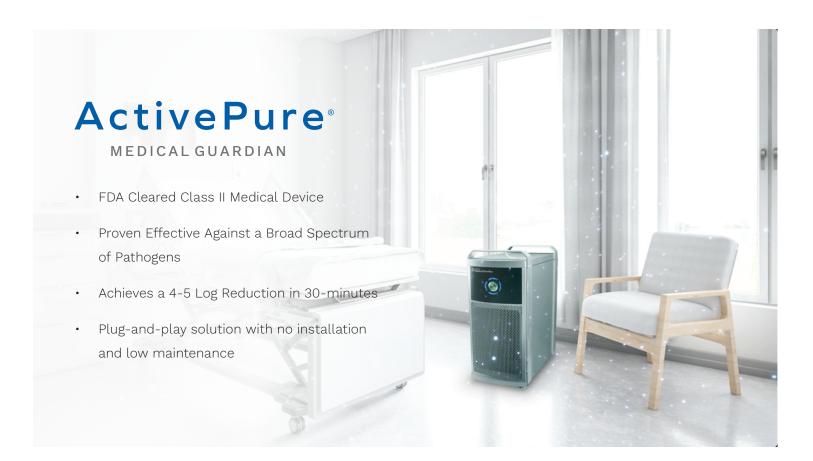

CE & AIR DISINFECTION MADE SIMPLE

Research has demonstrated the need to treat every surface in a healthcare setting, not just high-touch points during routine cleaning and disinfecting.

Other supplemental no-touch technologies make it hard to disinfect surfaces regularly, even during terminal cleaning. We developed ActivePure with the healthcare staff in mind.

This active solution fills your space with oxidizing molecules that reduce airborne and surface pathogens whenever and wherever they occur. Our technology works continuously without an operator to protect every inch of your facility, even rooms filled with staff and patients.

ActivePure is proven effective at treating a broad spectrum of pathogens on both the surface and the air. Are you ready to meet healthcare's new Guardian?



| ADVANCING EFFORTS TO ACHIEVE ZERO                        | ActivePure®<br>Technology | UV<br>Lights | H <sub>2</sub> O <sub>2</sub><br>Misters |
|----------------------------------------------------------|---------------------------|--------------|------------------------------------------|
| Proven effective against clinically relevant pathogens   |                           |              |                                          |
| Treats both airborne and surface pathogens, odors & VOCs |                           |              |                                          |
| Run 24/7 continuously without an operator                |                           |              |                                          |
| Safe to use in spaces occupied with people and pets      |