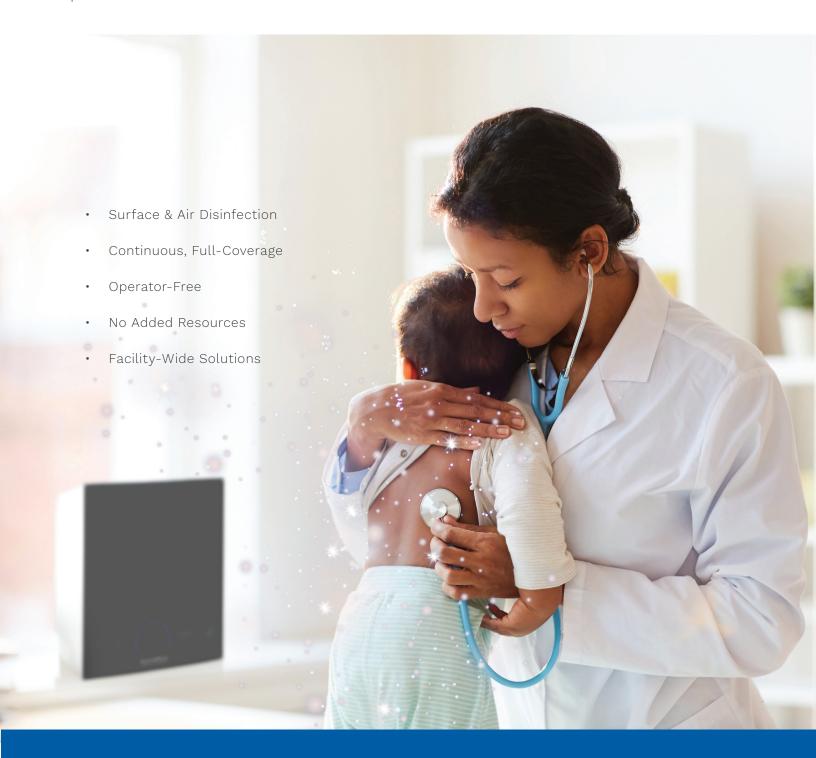

### HEALTHCARE INSPIRED, SCIENCE POWERED



# EVOLUTION OF SURFACE & AIR DISINFECTION IN HEALTHCARE





# SURFACE & AIR DISINFECTION MADE SIMPLE

Research has demonstrated the need to treat every surface in a healthcare setting, not just high-touch points during routine cleaning and disinfecting.

Other supplemental no-touch technologies make it hard to disinfect surfaces regularly, even during terminal cleaning. We developed ActivePure with the healthcare staff in mind.

This active solution fills your space with oxidizing molecules that reduce airborne and surface pathogens whenever and wherever they occur. Our technology works continuously without an operator to protect every inch of your facility, even rooms filled with staff and patients.

ActivePure is proven effective at treating a broad spectrum of pathogens on both the s